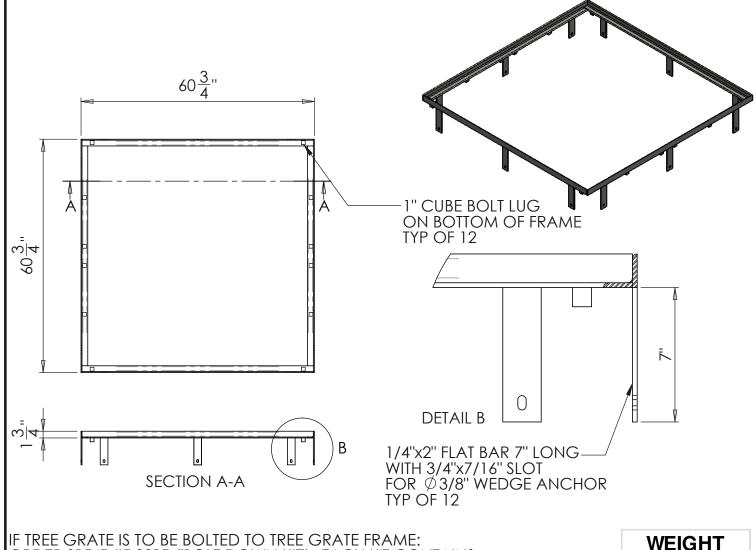

## DTF6060-1.5AP

60"x60" TREE GRATE FRAME STYLE "AP" FOR EXISTING PAVERS

71 LB

IF TREE GRATE IS TO BE BOLTED TO TREE GRATE FRAME: ORDER SBF ID#D00BD "BOLT DOWN KIT". EACH KIT CONTAINS:

(1) DRILL BIT

1) TORX DRIVER BIT

(8) 1/4"-20x2" SELF-TAPPING FLAT HEAD SCREWS

INSTALLATION SEQUENCE (BY OTHERS):

1) ENSURE FRAME IS STRAIGHT AND SQUARE

PLACE TOP EDGE OF FRAME INSIDE TREE WELL FLUSH WITH SIDEWALK SURFACE.

3) BOLT FRAME TO EXISTING CONCRETE USING THE PROVIDED  $\emptyset$ 3/8"x2-1/4" WEDGE ANCHORS AT EVERY SLOTTED HOLE IN EACH ANCHOR TAB.

4) PLACE TREE GRATE INSIDE FRAME. HOLES WILL BE PRE-DRILLED IN TREE GRATE FOR SCREWS.

DRILL EACH BOLT LUG IN FRAME THROUGH THE GRATE HOLES AND DRIVE SCREWS INTO HOLES.

| GENERAL INFORMATION                                                                           | APPROVED |           |
|-----------------------------------------------------------------------------------------------|----------|-----------|
| *Material: Steel ASTM A36<br>*FINISHES AVAILABLE: BARE, PAINTED, POWDER COATED, OR GALVANIZED | BY:      |           |
|                                                                                               | TITLE:   |           |
|                                                                                               | AGENCY:  |           |
|                                                                                               | DATE:    | 6/21/2013 |